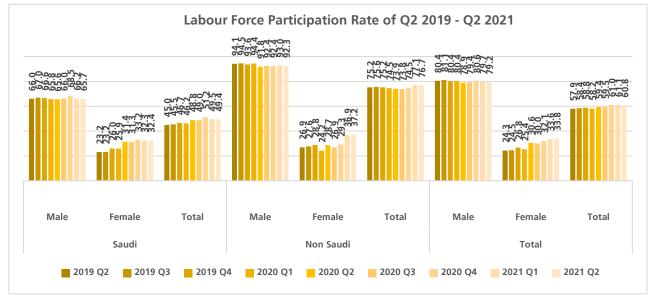

Labor Force Participation rate of total female population increases to 33.8%

- The unemployment rate of total male working age population in Saudi Arabia decreased in the second quarter of 2021 to 3.5%, compared to 3.7% in the first quarter of 2021. The unemployment rate of total female working age population reached 17.1% in the second quarter of 2021, compared to 16.1% in the first quarter of 2021.
- The unemployment rate of Saudi males decreased to 6.1% in the second quarter of 2021, compared to 7.2% in the first quarter of 2021, while the unemployment rate of Saudi females reached 22.3% during the second quarter of 2021, compared to 21.2% in the previous quarter, based on the estimates of the Labor Force Survey. In the second quarter of 2021, the overall Saudi unemployment rate decreased to 11.3%, compared to 11.7% in the first quarter of 2021, reaching the lowest level during the last ten years.
- The results of the survey also showed that the labor force participation rate of the total working age population (Saudis and non-Saudis 15 years and above) reached 60.8% during the second quarter of 2021, compared to 61.1% in the first quarter of 2021. Furthermore, the results indicated a decrease in the labor force participation rate of the total male working age population in the second quarter of 2021, to reach 79.2%, compared to 79.7% in the first quarter of 2021. The labor force participation rate of the total female working age population increased during the second quarter of 2021 to reach 33.8%, compared to 33.6% in the first quarter of 2021.

Customer Services: 920020081

- The results also showed a decrease in the labor force participation rate of Saudis (males and females 15 years and above), to reach a level of 49.4% in the second quarter of 2021, compared to 49.5% in the previous quarter, but remains above the pre-pandemic level.
- The labor force participation rate of Saudi males decreased by 0.4 pp to 65.7% in the second quarter of 2021, compared to 66.2% in the first quarter of 2021.
- The labor force participation rate among Saudi females increased to 32.4% in the second quarter of 2021, compared to 32.3% in the first quarter of 2021.

Source: estimated data from LFS - General Authority for Statistics (GASTAT)

| Labor Force Participation Rate |       |        |       |           |        |       |       |        |       |
|--------------------------------|-------|--------|-------|-----------|--------|-------|-------|--------|-------|
|                                | Saudi |        |       | Non Saudi |        |       | Total |        |       |
|                                | Male  | Female | Total | Male      | Female | Total | Male  | Female | Total |
| 2016 Q2                        | 63.2  | 17.7   | 40.2  | 95.5      | 36.2   | 79.4  | 78.3  | 22.2   | 54.9  |
| 2016 Q3                        | 64.6  | 19.0   | 42.0  | 93.3      | 22.8   | 73.1  | 79.3  | 20.1   | 55.3  |
| 2016 Q4                        | 64.6  | 19.3   | 42.2  | 94.0      | 31.2   | 76.2  | 79.5  | 22.8   | 56.5  |
| 2017 Q1                        | 61.9  | 17.4   | 40.3  | 94.1      | 29.2   | 75.6  | 78.0  | 20.9   | 55.1  |
| 2017 Q2                        | 62.1  | 17.4   | 40.3  | 94.0      | 21.6   | 73.4  | 78.2  | 18.7   | 54.2  |
| 2017 Q3                        | 62.6  | 17.8   | 40.7  | 93.8      | 24.9   | 74.2  | 78.4  | 19.9   | 54.8  |
| 2017 Q4                        | 63.4  | 19.4   | 41.9  | 94.2      | 24.2   | 74.2  | 79.0  | 20.9   | 55.6  |
| 2018 Q1                        | 63.5  | 19.5   | 41.9  | 93.6      | 24.5   | 73.9  | 78.8  | 21.0   | 55.5  |
| 2018 Q2                        | 63.5  | 19.6   | 42.0  | 93.9      | 29.0   | 75.5  | 79.0  | 22.4   | 56.2  |
| 2018 Q3                        | 63.5  | 19.7   | 42.0  | 93.9      | 29.7   | 75.7  | 79.0  | 22.7   | 56.4  |
| 2018 Q4                        | 63.0  | 20.2   | 42.0  | 93.8      | 25.9   | 74.5  | 78.7  | 21.9   | 55.9  |
| 2019 Q1                        | 63.3  | 20.5   | 42.3  | 94.1      | 27.4   | 75.3  | 79.1  | 22.6   | 56.4  |
| 2019 Q2                        | 66.0  | 23.2   | 45.0  | 94.1      | 26.9   | 75.2  | 80.4  | 24.3   | 57.9  |
| 2019 Q3                        | 67.0  | 23.2   | 45.5  | 94.5      | 27.6   | 75.6  | 81.1  | 24.5   | 58.4  |

# Labor market statistics Q2 2021

|         | Saudi |        |       | Non Saudi |        |       | Total |        |       |
|---------|-------|--------|-------|-----------|--------|-------|-------|--------|-------|
|         | Male  | Female | Total | Male      | Female | Total | Male  | Female | Total |
| 2019 Q4 | 66.6  | 26.0   | 46.7  | 93.6      | 28.8   | 75.2  | 80.4  | 26.8   | 58.8  |
| 2020 Q1 | 65.8  | 25.9   | 46.2  | 94.4      | 24.2   | 74.5  | 80.4  | 25.4   | 58.2  |
| 2020 Q2 | 65.6  | 31.4   | 48.8  | 91.8      | 28.7   | 73.9  | 78.9  | 30.6   | 59.4  |
| 2020 Q3 | 66.0  | 31.3   | 49.0  | 92.4      | 26.9   | 73.8  | 79.4  | 30.0   | 59.5  |
| 2020 Q4 | 68.5  | 33.2   | 51.2  | 92.4      | 29.3   | 74.5  | 80.6  | 32.1   | 61.0  |
| 2021 Q1 | 66.2  | 32.3   | 49.5  | 93.0      | 36.9   | 77.1  | 79.7  | 33.6   | 61.1  |
| 2021 Q2 | 65.7  | 32.4   | 49.4  | 92.3      | 37.2   | 76.7  | 79.2  | 33.8   | 60.8  |