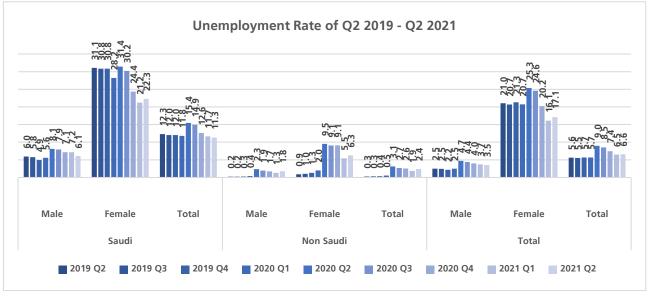

## Saudi unemployment rate decreases to 11.3% in Q2/2021

According to estimates of the General Authority for Statistics (GASTAT) based on the Labor Force Survey, the unemployment rate of the total working age population (Saudis and non-Saudis 15 years and above) decreased to 6.6% in the second quarter of 2021, compared to 9.0% during the second quarter of 2020. Moreover, the unemployment rate of total Saudis (males and females 15 years and above), decreased to 11.3% in the second quarter of 2021, compared to 11.7% during the first quarter of 2021. Saudis' total unemployment rate is 4.2 pp lower than in the same period of the previous year, below its pre-COVID level.

Labor Force Participation rate of total female population increases to 33.8%

- The unemployment rate of total male working age population in Saudi Arabia decreased in the second quarter of 2021 to 3.5%, compared to 3.7% in the first quarter of 2021. The unemployment rate of total female working age population reached 17.1% in the second quarter of 2021, compared to 16.1% in the first quarter of 2021.
- The unemployment rate of Saudi males decreased to 6.1% in the second quarter of 2021, compared to 7.2% in the first quarter of 2021, while the unemployment rate of Saudi females reached 22.3% during the second quarter of 2021, compared to 21.2% in the previous quarter, based on the estimates of the Labor Force Survey. In the second quarter of 2021, the overall Saudi unemployment rate decreased to 11.3%, compared to 11.7% in the first quarter of 2021, reaching the lowest level during the last ten years.
- The results of the survey also showed that the labor force participation rate of the total working age population (Saudis and non-Saudis 15 years and above) reached 60.8% during the second quarter of 2021, compared to 61.1% in the first quarter of 2021. Furthermore, the results indicated a decrease in the labor force participation rate of the total male working age population in the second quarter of 2021, to reach 79.2%, compared to 79.7% in the first quarter of 2021. The labor force participation rate of the total female working age population increased during the second quarter of 2021 to reach 33.8%, compared to 33.6% in the first quarter of 2021.

Customer Services: 920020081

- The results also showed a decrease in the labor force participation rate of Saudis (males and females 15 years and above), to reach a level of 49.4% in the second quarter of 2021, compared to 49.5% in the previous quarter, but remains above the pre-pandemic level.
- The labor force participation rate of Saudi males decreased by 0.4 pp to 65.7% in the second quarter of 2021, compared to 66.2% in the first quarter of 2021.
- The labor force participation rate among Saudi females increased to 32.4% in the second quarter of 2021, compared to 32.3% in the first quarter of 2021.

| Unemployment Rate |       |        |       |      |          |       |       |        |       |
|-------------------|-------|--------|-------|------|----------|-------|-------|--------|-------|
|                   | Saudi |        |       |      | Non Saud | i     | Total |        |       |
|                   | Male  | Female | Total | Male | Female   | Total | Male  | Female | Total |
| 2016 Q2           | 5.4   | 33.7   | 11.6  | 0.4  | 2.3      | 0.6   | 2.5   | 21.1   | 5.6   |
| 2016 Q3           | 5.7   | 34.5   | 12.1  | 0.6  | 2.9      | 0.8   | 2.6   | 23.6   | 5.7   |
| 2016 Q4           | 5.9   | 34.5   | 12.3  | 0.4  | 1.6      | 0.5   | 2.6   | 21.3   | 5.6   |
| 2017 Q1           | 7.2   | 33.0   | 12.7  | 0.5  | 2.1      | 0.7   | 3.2   | 20.3   | 5.8   |
| 2017 Q2           | 7.4   | 33.1   | 12.8  | 0.7  | 3.3      | 0.9   | 3.3   | 22.9   | 6.0   |
| 2017 Q3           | 7.4   | 32.7   | 12.8  | 0.4  | 1.6      | 0.5   | 3.2   | 21.1   | 5.8   |
| 2017 Q4           | 7.5   | 31.0   | 12.8  | 0.5  | 2.5      | 0.7   | 3.2   | 21.1   | 6.0   |
| 2018 Q1           | 7.6   | 30.9   | 12.9  | 0.7  | 2.6      | 0.9   | 3.4   | 21.0   | 6.1   |
| 2018 Q2           | 7.6   | 31.1   | 12.9  | 0.5  | 2.5      | 0.7   | 3.3   | 20.0   | 6.0   |
| 2018 Q3           | 7.5   | 30.9   | 12.8  | 0.6  | 3.1      | 0.9   | 3.3   | 19.9   | 6.0   |
| 2018 Q4           | 6.6   | 32.5   | 12.7  | 0.6  | 4.4      | 1.0   | 2.9   | 22.6   | 6.0   |
| 2019 Q1           | 6.6   | 31.7   | 12.5  | 0.4  | 2.5      | 0.6   | 2.8   | 21.0   | 5.7   |
| 2019 Q2           | 6.0   | 31.1   | 12.3  | 0.2  | 0.9      | 0.3   | 2.5   | 21.0   | 5.6   |
| 2019 Q3           | 5.8   | 30.8   | 12.0  | 0.2  | 1.0      | 0.3   | 2.5   | 20.7   | 5.5   |

Customer Services: 920020081

General Authority for Statistics

website: http://www.stats.gov.sa

|         | Saudi |        |       | Non-Saudi |        |       | Total |        |       |
|---------|-------|--------|-------|-----------|--------|-------|-------|--------|-------|
|         | Male  | Female | Total | Male      | Female | Total | Male  | Female | Total |
| 2019 Q4 | 4.9   | 30.8   | 12.0  | 0.3       | 1.3    | 0.4   | 2.2   | 21.3   | 5.7   |
| 2020 Q1 | 5.6   | 28.2   | 11.8  | 0.4       | 2.0    | 0.5   | 2.5   | 20.7   | 5.7   |
| 2020 Q2 | 8.1   | 31.4   | 15.4  | 2.3       | 9.5    | 3.1   | 4.7   | 25.3   | 9.0   |
| 2020 Q3 | 7.9   | 30.2   | 14.9  | 1.9       | 9.1    | 2.7   | 4.4   | 24.6   | 8.5   |
| 2020 Q4 | 7.1   | 24.4   | 12.6  | 1.7       | 9.1    | 2.6   | 4.0   | 20.2   | 7.4   |
| 2021 Q1 | 7.2   | 21.2   | 11.7  | 1.3       | 5.5    | 1.9   | 3.7   | 16.1   | 6.5   |
| 2021 Q2 | 6.1   | 22.3   | 11.3  | 1.8       | 6.3    | 2.4   | 3.5   | 17.1   | 6.6   |